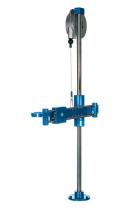

# **RIVKLE<sup>®</sup>** Parallel guide

Parallel guide for RIVKLE® setting tools P2005/P1007/P2007/P2007 PN.

Technical information can be found on the last page.

| Article number | Load       | For                           |
|----------------|------------|-------------------------------|
|                | capacity   | tool type                     |
| 28259010664    | 2.2 - 4 kg | P2005, P1007, P2007, P2007 PN |