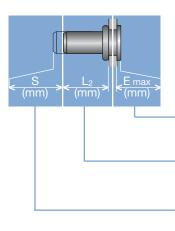

## Grip range

Defines the range of total thickness of the customers part (even if it consists of more than one layer)

Hole geometry If round -> diameter If hexagonal -> wigth across flats

#### Head projection after setting

Variable according to the application (setting load, material substrate, etc.)

## Blind side projection after installation

Defines the clearance needed on the blind side (cannot be used for quality control)

### Setting stroke

Difference of total length before and after installation

\*in accordance to chosen RIVKLE®\*

All technical data refer to the measure mm

**Böllhoff Group** • Archimedesstr. 1-4 • 33649 Bielefeld • Phone: +49 521 4482-1387 • fat@boellhoff.com • eshop.boellhoff.de/en/home This document was generated automatically. Subject to technical changes and errors. Distribution as well as duplication of this document, its utilisation and communication of its content only permitted with express consert.