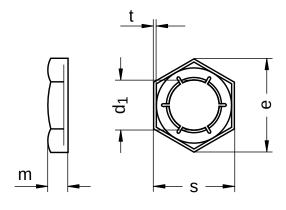

## **DIN 7967**

## **Self-locking nuts**

Row 1: 6 ratchets

Stainless steel A4 | Cr(VI)-free | For metrical screw

Further information: Norm has been withdrawn without replacement

| Diameter | d <sub>1</sub> | е            | m            | s            | Pitch | t            | Tool  |
|----------|----------------|--------------|--------------|--------------|-------|--------------|-------|
| (d)      | nominal size   | nominal size | nominal size | nominal size | (P)   | nominal size | size  |
| M12      | 10.4           | 21.9         | 4.5          | 19           | 1.75  | 0.6          | SW 19 |
| M16      | 14.1           | 27.7         | 5.0          | 24           | 2.00  | 0.7          | SW 24 |
| M20      | 17.6           | 34.6         | 6.0          | 30           | 2.50  | 0.8          | SW 30 |
| M24      | 21             | 41.6         | 7.0          | 36           | 3.00  | 0.9          | SW 36 |