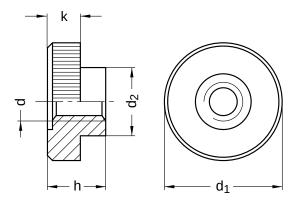

## B 466 F Knurled nuts

High form | fine knurling

Plastic Polyamide white | Cr(VI)-free | Metric thread

| Diameter | d <sub>1</sub> | d <sub>2</sub> | h    | k    | Pitch |
|----------|----------------|----------------|------|------|-------|
| (d)      | nominal size   | max.           | max. | max. | (P)   |
| M3       | 12             | 7.0            | 7    | 3.5  | 0.5   |
| M4       | 12             | 7.0            | 7    | 3.5  | 0.7   |
|          | 16             | 9.5            | 8    | 4.5  |       |
| M5       | 14             | 8.8            | 7    | 3.5  | 0.8   |
|          | 16             | 9.5            | 8    | 4.5  |       |
|          | 20             | 13.0           | 11   | 6.0  |       |
| M6       | 16             | 9.5            | 8    | 4.5  | 1.0   |